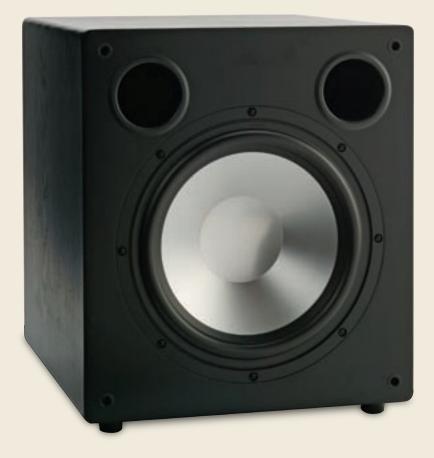

The TS-12AP, with its 12-inch aluminum cone driver, pounds out rock-solid bass down to 27Hz and complements practically any music or home theater system. With its integrated 200 Watt amplifier packed with features, the TS-12AP is not for the faint of heart! The TS-12AP's frontfiring ports and driver makes it a great subwoofer to integrate into custom cabinetry.

IMPEDANCE N/A

**DRIVE UNITS** (1) 12" (305mm) Aluminum Subwoofer

**CROSSOVER FREQUENCY** 40-180 Hz (Variable)

**CABINET** Black Oak Wood Grain

**GRILLE** Black Cloth

**DIMENSIONS** 16" W x 18<sup>3</sup>/4" H x 20<sup>1</sup>/4" D (406mm W x 476mm H x 514mm D)