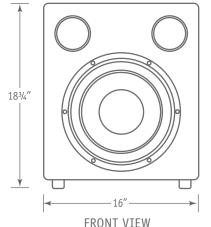

IMPEDANCE N/A

**DRIVE UNITS** (1) 12" (305mm) Aluminum Subwoofer

**CROSSOVER FREQUENCY** 40-180 Hz (Variable)

**CABINET** Black Oak Wood Grain

**GRILLE** Black Cloth

**DIMENSIONS** 16" W x 18<sup>3</sup>/4" H x 20<sup>1</sup>/4" D (406mm W x 476mm H x 514mm D)

## DIMENSIONS