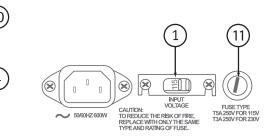

## AMPLIFIER

- 1. Voltage Selector Switch
- 2. Volume/Level Control
- 3. Crossover Frequency Control
- 4. Auto Signal Tracking
- 5. Phase Control
- 6. Low-pass Switch
- 7. Line Output
- 8. LFE Line Level Input
- 9. High/Speaker Level Input
- 10. High Level/Speaker Output
- 11. Fuse Access