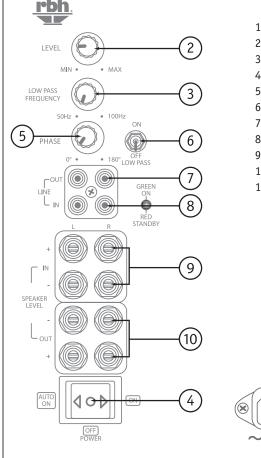

## AMPLIFIER

- 1. Voltage Selector Switch
- 2. Volume/Level Control
- 3. Crossover Frequency Control
- 4. Auto Signal Tracking
- 5. Phase Control
- 6. Low-pass Switch
- 7. Line Output
- 8. LFE Line Level Input
- 9. High/Speaker Level Input
- 10. High Level/Speaker Output
- 11. Fuse Access