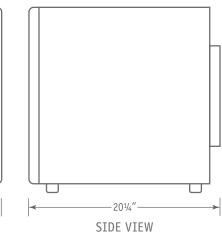

IMPEDANCE N/A

**DRIVE UNITS** (1) 12" (305mm) Aluminum Subwoofer

**CROSSOVER FREQUENCY** 40-180 Hz (Variable)

**CABINET** Black Oak Wood Grain

**GRILLE** Black Cloth

**DIMENSIONS** 16" W x 18<sup>3</sup>/4" H x 20<sup>1</sup>/4" D (406mm W x 476mm H x 514mm D)

## DIMENSIONS