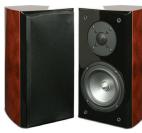

### **BOOKSHELF SPEAKERS**

The R5Bi bookshelf speaker offers a great degree of flexibility and will add elegance into any home theater. The 5¼-inch aluminized poly-matrix woofer accompanied by a 1-inch fabric dome tweeter delivers effortless mid and high frequencies. Available in high-gloss red burl or high-gloss black ash.

Available in High-gloss Red Burl or High-gloss Black Ash

**GRILLE:** 

Black Fabric

FINISHED DIMENSIONS:

6-7/8" W x 12-3/4" H x 8" D (175mm W x 324m H x 203mm D)

**WEIGHT:** 

7.5 lbs. (3.40 kg)

**WARRANTY:** 