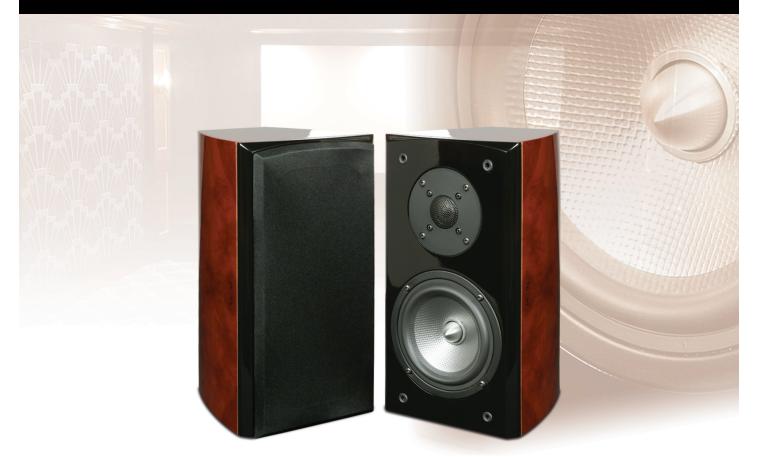

### **BOOKSHELF SPEAKERS**

The R5Bi bookshelf speaker offers a great degree of flexibility and will add elegance into any home theater. The 5¼-inch aluminized poly-matrix woofer accompanied by a 1-inch fabric dome tweeter delivers effortless mid and high frequencies. Available in high-gloss red burl or high-gloss black ash.

Available in High-gloss Red Burl or High-gloss Black Ash

**GRILLE:** 

Black Fabric

FINISHED DIMENSIONS:

6-7/8" W x 12-3/4" H x 8" D (175mm W x 324m H x 203mm D)

**WEIGHT:** 

7.5 lbs. (3.40 kg)

**WARRANTY:** 

#### **FINISHES**

HI-GLOSS BLACK ASH

HI-GLOSS RED BURL

**BACK VIEW** 