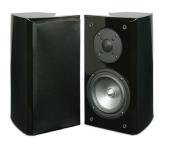

### **BOOKSHELF SPEAKERS**

The R5Bi bookshelf speaker offers a great degree of flexibility and will add elegance into any home theater. The 5¼-inch aluminized poly-matrix woofer accompanied by a 1-inch fabric dome tweeter delivers effortless mid and high frequencies. Available in high-gloss red burl or high-gloss black ash.

Available in High-gloss Red Burl or High-gloss Black Ash

**GRILLE:** 

Black Fabric

FINISHED DIMENSIONS:

6-7/8" W x 12-3/4" H x 8" D (175mm W x 324m H x 203mm D)

**WEIGHT:** 

7.5 lbs. (3.40 kg)

**WARRANTY:** 