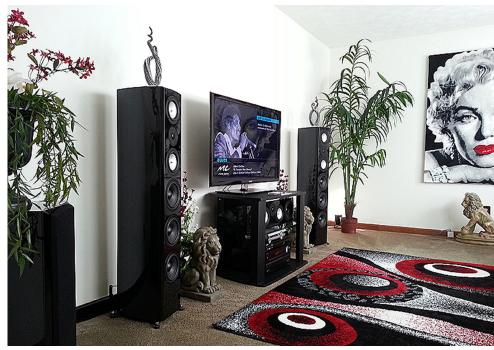

5 Years\*

The Impression Series includes a sleek and slender tower, center channel, powered subwoofers, along with an elegantly matching bookshelf speaker. The finish is offered in a stunning high gloss red burl or black ash veneer finish with an impressive high gloss black baffle. Photo courtesy of Jay Morgan