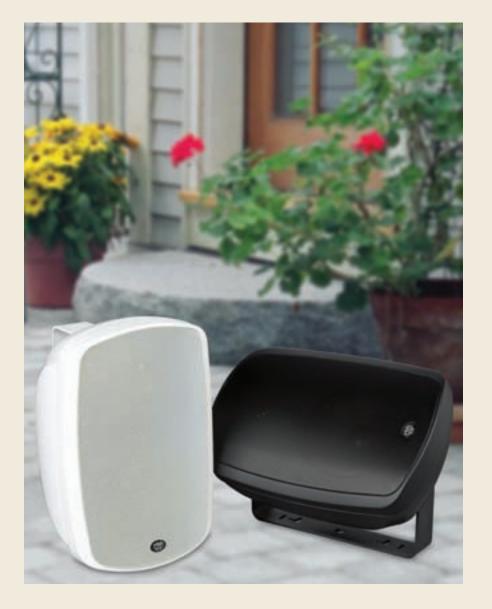

R B HAMING

ТМ

Listen to your favorite music on your patio, deck, lanai or anywhere regular speakers just won't do. The A-5AW combines high performance audio quality with the weather resistance outdoor speakers need. Available in both black and white finishes, the A-5AW 5<sup>1</sup>/<sub>4</sub>-inch PolyGraphite woofer and 1-inch mylar tweeter stylishly belt out the tunes from a discrete position. The A-5AW can be easily tucked under eaves or in the corner to provide big sound from its small footprint. If you're seeking great outdoor performance from a stylish small speaker, the A-5AW is the best solution.