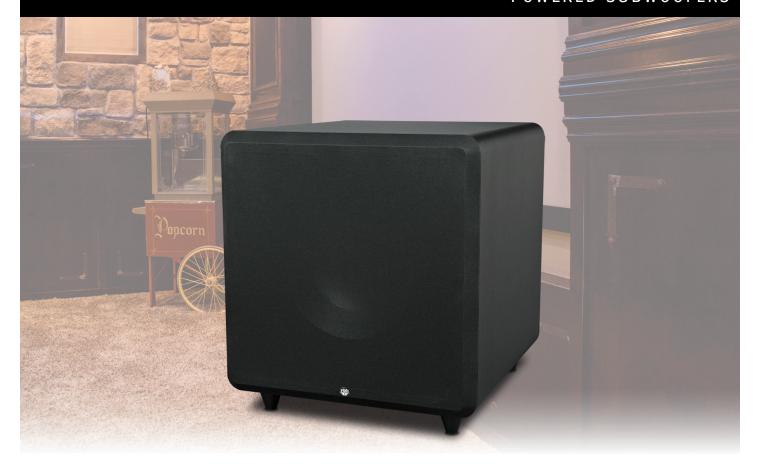

#### **POWERED SUBWOOFER**

With its integrated amplifier and 12-inch aluminum cone woofer, the S-12 adds detailed, pounding bass to any system. It does all this with a cabinet size that is smaller than you'd expect. When you want to rock the house without rocking the budget, the S-12 is the perfect choice. The simply beautiful phantom black finish prevents reflections and resists scratches, scrapes and smudges.

**GRILLE:** 

Black Fabric

FINISHED DIMENSIONS:

15-3/4" W x 17-1/4" H x 18" D (400mm W x 438mm H x 4<u>57mm D)</u>

WEIGHT:

42 lbs. (19.05 kg)

WARRANTY:

5 Years/1 Year\*