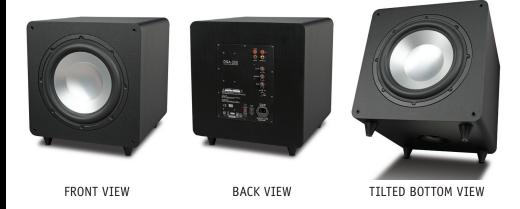

#### **POWERED SUBWOOFER**

With its integrated amplifier and 12-inch aluminum cone woofer, the S-12 adds detailed, pounding bass to any system. It does all this with a cabinet size that is smaller than you'd expect. When you want to rock the house without rocking the budget, the S-12 is the perfect choice. The simply beautiful phantom black finish prevents reflections and resists scratches, scrapes and smudges.

**GRILLE:** 

Black Fabric

FINISHED DIMENSIONS:

15-3/4" W x 17-1/4" H x 18" D (400mm W x 438mm H x 4<u>57mm D)</u>

WEIGHT:

42 lbs. (19.05 kg)

WARRANTY:

5 Years/1 Year\*