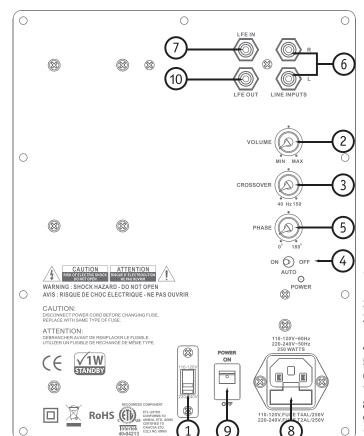

#### SUBWOOFER AMPLIFIER CONTROLS

- 1. Voltage Selector Switch
- 2. Volume/Gain Control
- 3. Crossover Frequency Control
- 4. Auto Signal Tracking
- 5. Phase Control
- 6. Line Inputs
- 7. LFE In
- 8. Fuse Access
- 9. Power Switch.
- 10. LFE Out