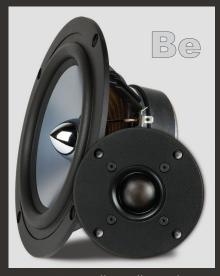

Proprietary Beryllium alloy midrange woofer and Scan-Speak soft fabric dome tweeter are used due to their incomparable performance.

#### **Drivers**

A 6½-inch proprietary Beryllium alloy cone woofer and a 1-inch Scan-Speak soft dome tweeter were chosen due to their unequaled performance.

#### **Drive Units:**

1" (25mm) Scan-Speak Soft Dome Tweeter 6.5" (165mm) Beryllium Alloy Cone Woofer