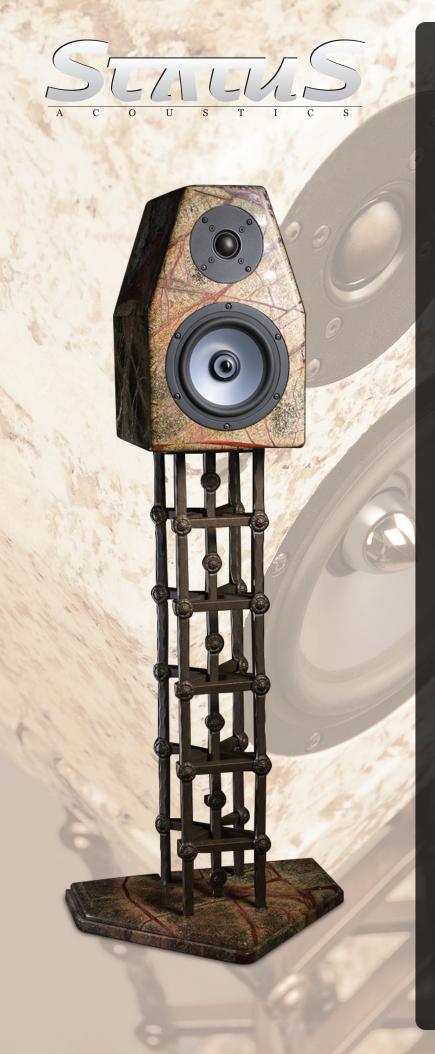

# Reference Standard Bookshelf Monitor

Quartz and feldspar, molten together at over 2,300 degrees Fahrenheit deep in the Earth's crust for millions of years, have helped create this stunning piece of art. Granite is one of the strongest and most dense materials known to man. This all-natural, beautiful, and sustainable material is combined with Status Acoustics' relentless pursuit of sonic perfection: decades of research and development, changes in components and design, and innumerable hours. Introducing the all new Voce Fina reference standard bookshelf monitor.

The Voce Fina is no ordinary speaker system; gone are traditional building materials, methods and components. The Voce Fina elegantly brings together award-winning craftsmanship with the finest materials and components money can buy. Due to its unique design, the Voce Fina is capable of presenting its listeners with unaltered, pure musical fidelity, the ultimate goal of any audiophile.

#### **Enclosure Construction**

The Voce Fina's enclosure is constructed of twocentimeter thick granite. The interior walls are lined with four separate layers of sound absorbing and wave blocking elastomeric-butyl material. The result is sound that is extraordinarily pure and detailed.

### **Enclosure Choices**

Virtually unlimited selection of granite.

#### **Speaker Stand Dimensions**

30-1/2" H x 17" W x 13" D (775mm H x 432mm W x 330 D)

#### Stand Weight

67 lbs. (30.39 kg)

Made in the U.S.A.

Status Acoustics Layton, Utah - USA +1-801-543-2200 / statusacoustics.com

The Voce Fina and speaker stand shown here are Rainforest Green granite.

The Voce Fina and speaker stand shown here are Bianco Antico granite.