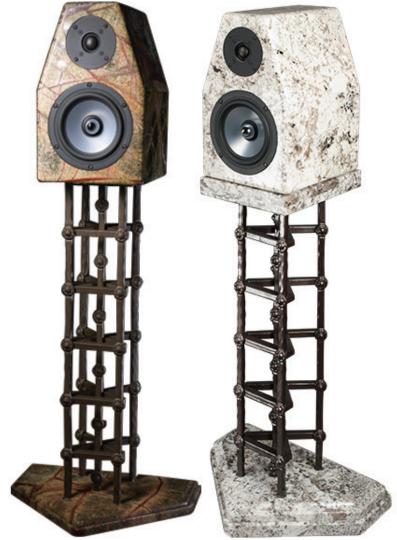

### **Enclosure Choices**

Virtually unlimited selection of granite.

#### Stand Weight

67 lbs. (30.39 kg)

Made in the U.S.A.

Status Acoustics Layton, Utah - USA +1-801-543-2200 / statusacoustics.com

The Voce Fina and speaker stand shown here are Rainforest Green granite.

The Voce Fina and speaker stand shown here are Bianco Antico granite.