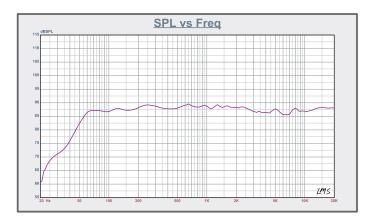

# **Voce Fina Technical Specifications**

Frequency Response:

50Hz - 20kHz ±3dB

Sensitivity:

87db (2.83V/1Meter)