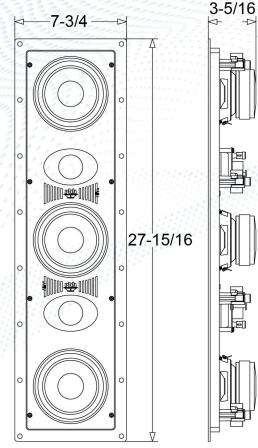

The top three drivers in each speaker can act as Left & Right channels, while the bottom mid/tweeter combo of both channels transform into a dedicated center.

## VM-553

Features three 51/4-inch aluminum cone woofers and dual 1-inch aluminum dome tweeters for pristine sound and outstanding performance. Developed for high-end home theaters or multi-channel media rooms, the VM-553 has the unique ability to perform double-duty as both a center channel speaker and as a main front left or right speaker in a surround sound system. The lower woofer and tweeter can be configured to perform the duty of the center channel, thereby eliminating the need for a separate dedicated center channel!

6-5/8 -

RBH Sound • 382 Marshall Way, Ste A, Layton, Utah • USA • 84041 (801) 543-2200 • https://rbhsound.com