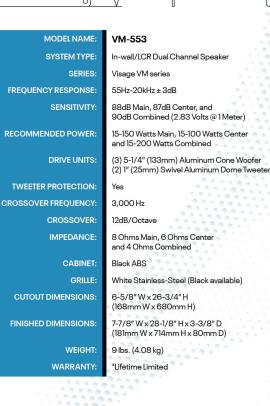

## VM-553

Features three 51/4-inch aluminum cone woofers and dual 1-inch aluminum dome tweeters for pristine sound and outstanding performance. Developed for high-end home theaters or multi-channel media rooms, the VM-553 has the unique ability to perform double-duty as both a center channel speaker and as a main front left or right speaker in a surround sound system. The lower woofer and tweeter can be configured to perform the duty of the center channel, thereby eliminating the need for a separate dedicated center channel!

VISAGE VM-SERIES In-wall In-ceiling Architectural

- Aluminum dome, swivel tweeters with 30° articulation for excellent room-filling dispersion

- Acoustic lensed dispersion of high frequency energy, improves off-axis response of dome tweeters

- Aluminum cone mid-woofers provide smoother, more detailed response

- Mylar capacitors minimize distortion, producing uncolored high frequency

- Self resetting protection device integrated into crossover ensures safe speaker operation

- Edge-to-edge, paintable stainless-steel magnetic grilles

\*Lifetime Limited Warranty (with registration) from date of purchase to be free from defects and workmanship. For more information contact your RBH dealer or check our website.